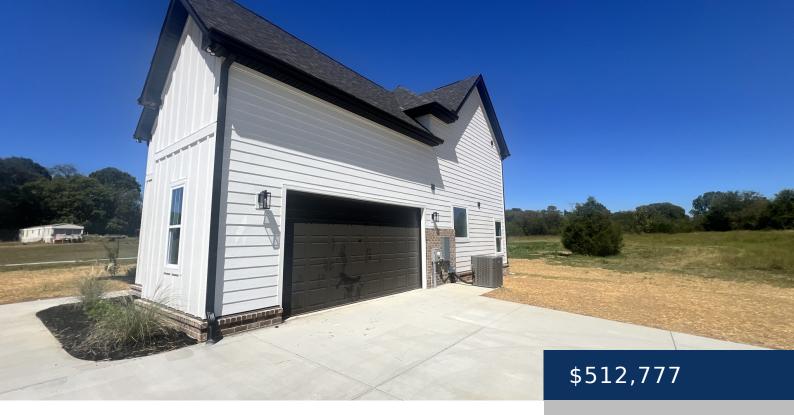

## 29 SHEMA LANE, LEBANON, TN, US, 37087

https://thecottagerealty.com

New Construction! 3 Bedrooms, 2 1/2 baths, Bonus room, and a loft area perfect for an office or den!\* Tile/Carpet/LVP Flooring\*Granite Countertops and stainless steel appliances\* Trim work and Accent walls add a great touch to a great floor plan! Covered patio and a 2 car garage. Lebanon address and Smith County Taxes!

## **Building Details**

ParkingTotal: 2
Heating: Central

Exterior material: Hardboard Siding

Parking: Attached - Side

**NewConstructionYN:** Yes

**Basement:** Crawl Space

Roof: Asphalt