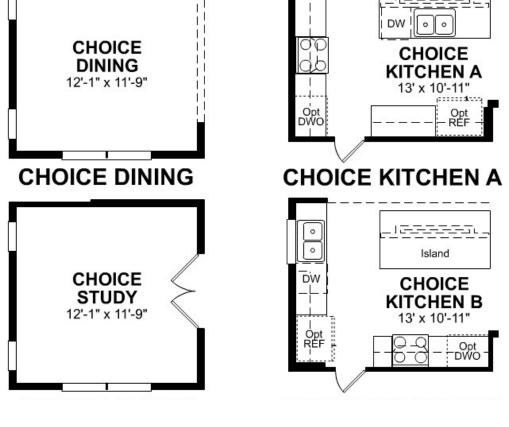

#### Rooms

| Room type   | Dimensions |
|-------------|------------|
| Bedroom 1   | 13x17      |
| Bedroom 2   | 12x15      |
| Bedroom 3   | 12x13      |
| Bedroom 4   | 14x10      |
| Den         | 12x20      |
| Dining Room | 12x12      |
| Kitchen     | 13x11      |
| Living Room | 20x13      |