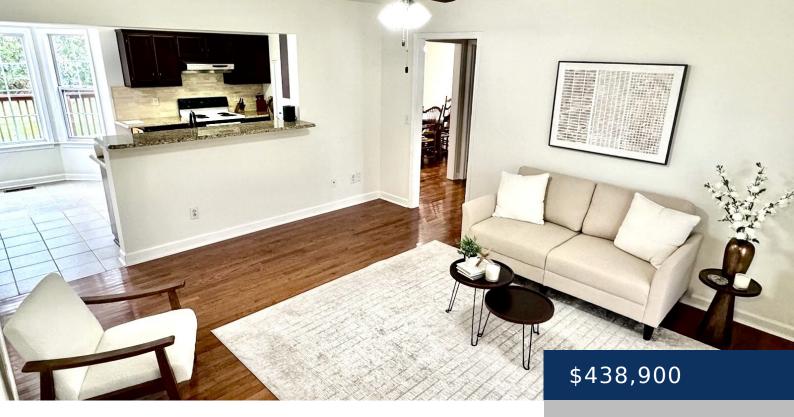

## 2817 COCHRAN TRACE DR, SPRING HILL, TN, US, 37174

https://thecottagerealty.com

Williamson Co Cape-style FOUR bed home w/cozy sitting porch and LARGE backyard that backs up to a creek. Freshly painted main living area! Main Suite AND Guest room w/ access to full bath BOTH on main level. Granite in kitchen with bayed breakfast area. Main suite w/ soaking tub and separate shower. Split bedrooms upstairs [...]

## Rooms

| R           | loom type | Dimensions |  |
|-------------|-----------|------------|--|
| Bedroom 1   |           | 16x12      |  |
| Bedroom 2   |           | 14x13      |  |
| Bedroom 3   |           | 14x12      |  |
| Bedroom 4   |           |            |  |
| Dining Room |           | 14x10      |  |
| Kitchen     |           | 18x10      |  |
| Living Room |           | 16x13      |  |