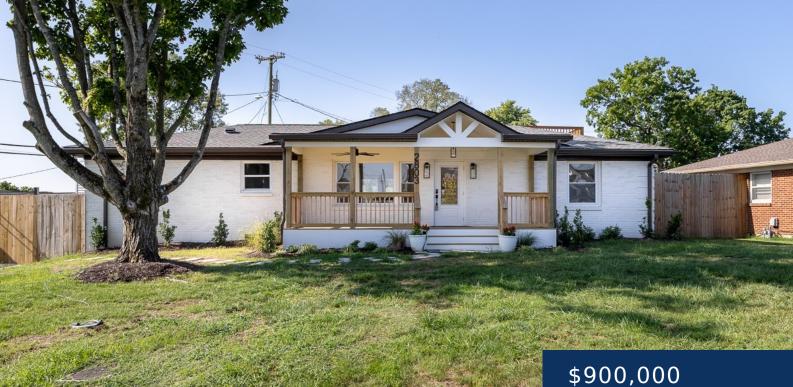

#### 2803 HUNTLEIGH DR, NASHVILLE, TN, US, 37206

https://thecottagerealty.com

This beautifully remodeled ranch is within walking distance to Shelby Park with a lake, walking trails, and a golf course in East Nashville. Everything is NEW! Gourmet kitchen, walk-in closets, tile bathrooms, and stunning views of downtown Nashville on the expansive 2nd level deck that is great for entertaining family and friends. Main house offers [...]

# **Building Details**

| ArchitecturalStyle: Ranch | ParkingTotal: 6                        |
|---------------------------|----------------------------------------|
| NewConstructionYN: No     | Heating: Central                       |
| Basement: Crawl Space     | Exterior material: Brick, Fiber Cement |
| Roof: Shingle             | Parking: Detached, Driveway            |