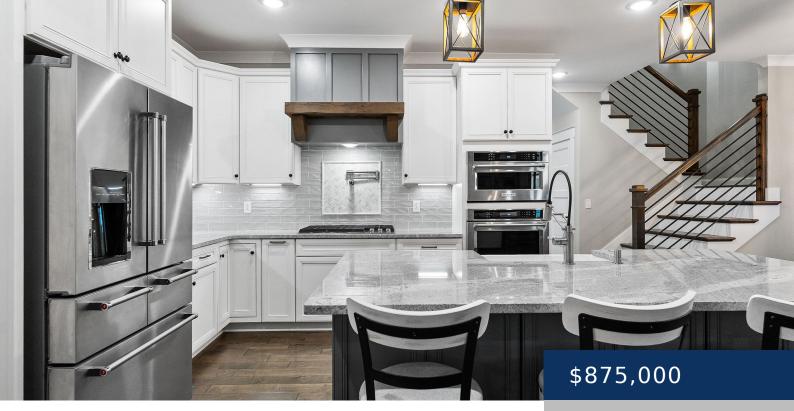

## **Amenities & Features**

Waterfront available: No AttachedGarageYN: No

PoolPrivateYN: No

Security Features: Carbon Monoxide Detector(s),

Smoke Detector(s)

Amenities: Dishwasher, Microwave, Refrigerator,

Stainless Steel Appliance(s)

GarageYN: Yes FireplaceYN: No

**Cooling:** Central Air, Electric

**Utilities:** Electricity Available, Water

Available

Features: High Speed Internet, Kitchen

Island, Primary Bedroom Main Floor