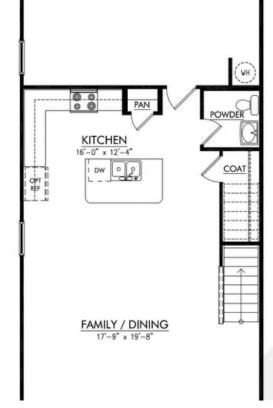

### \$479,896

- 3 beds
- 2 baths
- Residential
- Single Family Residence
- Active
- 1842 sq ft

| Room type   | Dimensions |
|-------------|------------|
| Bedroom 1   | 19x15      |
| Bedroom 2   | 13x11      |
| Bedroom 3   | 13x11      |
| Kitchen     | 16x12      |
| Living Room | 20x18      |