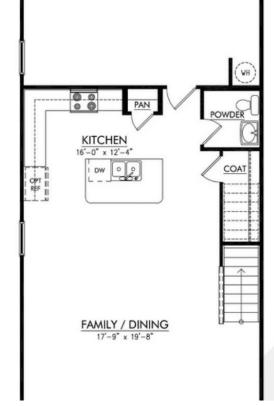

### \$466,020

- 3 heds
- 2 haths
- Residential
- Single Family Residence
- Active
- 1842 sq ft

| Room type   | Dimensions |
|-------------|------------|
| Bedroom 1   | 19x15      |
| Bedroom 2   | 13x11      |
| Bedroom 3   | 13x11      |
| Kitchen     | 16x12      |
| Living Room | 20x18      |