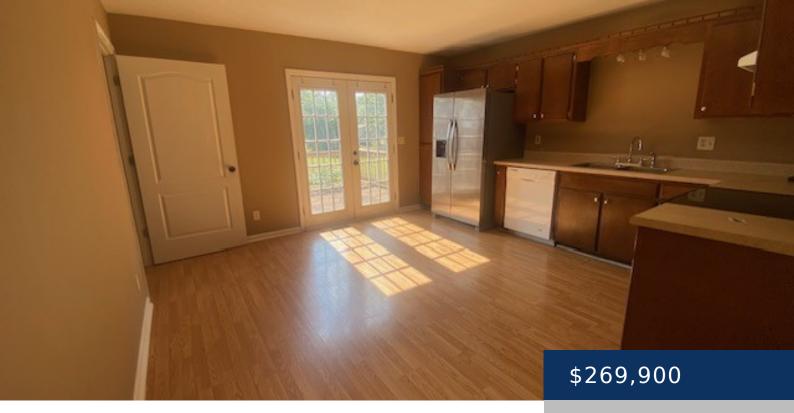

## **2629 QUEEN ANNE CT, SPRINGFIELD, TN, US, 37172**

https://thecottagerealty.com

Brick and siding home, 3 bedrooms/2 baths, eat-in kitchen with appliances, laminate flooring, split bedrooms, covered front porch, deck and storage building.

## Rooms

| Room type   | Dimensions |
|-------------|------------|
| Bedroom 1   | 14x12      |
| Bedroom 2   | 13x10      |
| Bedroom 3   | 12×10      |
| Kitchen     | 14x13      |
| Living Room | 17×16      |

## **Amenities & Features**

Waterfront available: No GarageYN: No AttachedGarageYN: No FireplaceYN: No

PoolPrivateYN: No Cooling: Central Air

**ExteriorFeatures:** Storage **Utilities:** Water Available

**Amenities:** Dishwasher, Refrigerator **Features:** Ceiling Fan(s)