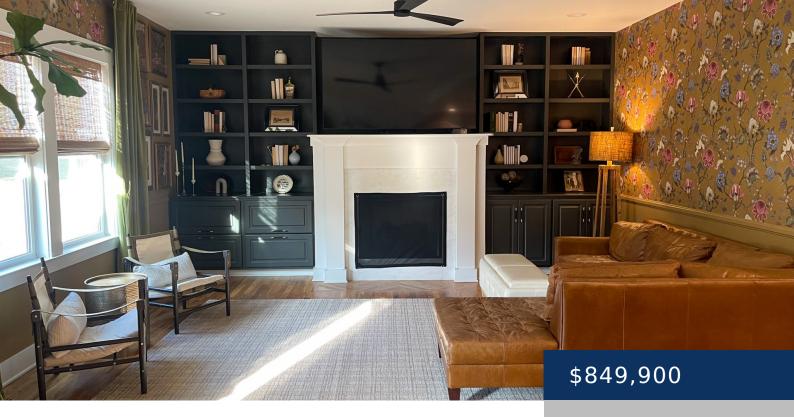

Stainless Steel Appliance(s)

Amenities: Dishwasher, Disposal, Microwave, Features: Bookcases, Built-in Features, Ceiling Fan(s), Extra Closets, Gas, Living Room, Open Floorplan, Smart Camera(s)/Recording, Storage,