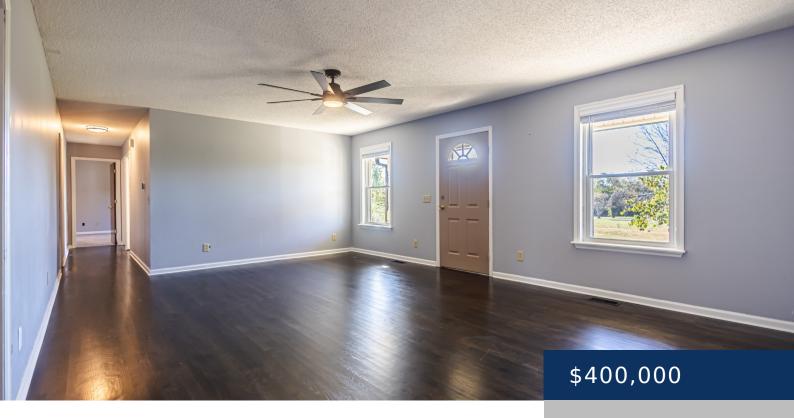

## Rooms

| Room type   | Dimensions |
|-------------|------------|
| Bedroom 2   | 15x11      |
| Bedroom 3   | 11x11      |
| Living Room | 21x14      |
| Kitchen     |            |
| Bedroom 1   | 13x14      |

Available

**Amenities:** Dishwasher, Dryer, Microwave,

Refrigerator, Washer

**Features:** Ceiling Fan(s), Living Room, Primary Bedroom Main Floor, Wood Burning