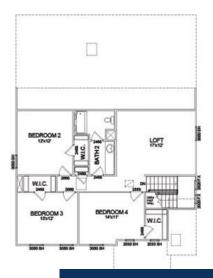

#### Rooms

| Room type   | Dimensions |
|-------------|------------|
| Bedroom 1   | 13x15      |
| Bedroom 2   | 12x12      |
| Bedroom 3   | 13x12      |
| Bedroom 4   | 14x10      |
| Bonus Room  | 17x13      |
| Dining Room | 16x6       |
| Kitchen     | 16x13      |
| Living Room | 19x15      |