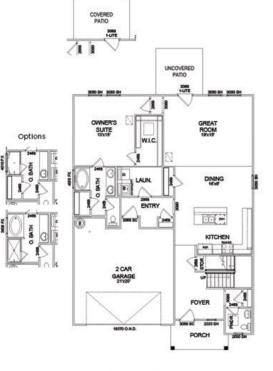

First Floor

# 2547 ARBOR VALLEY ROAD, SPRING HILL, TN, US, 37174

https://thecottagerealty.com

TO BE BUILT PRESALE: Welcome to Arbor Valley - Spring Hill's most beautiful new community! The Roland floor plan provides an enormous open-concept living space overlooking a large kitchen with ample cabinetry and sizable island. The downstairs owner's suite is spacious-- bring your king-sized bed and furniture set! The oversized walk-in closet makes organizing your [...]

#### Rooms

| Room type   | Dimensions |
|-------------|------------|
| Bedroom 1   | 13x15      |
| Bedroom 2   | 12x12      |
| Bedroom 3   | 13x12      |
| Bedroom 4   | 14x10      |
| Bonus Room  | 17x13      |
| Dining Room | 16x6       |
| Kitchen     | 16x13      |
| Living Room | 19x15      |