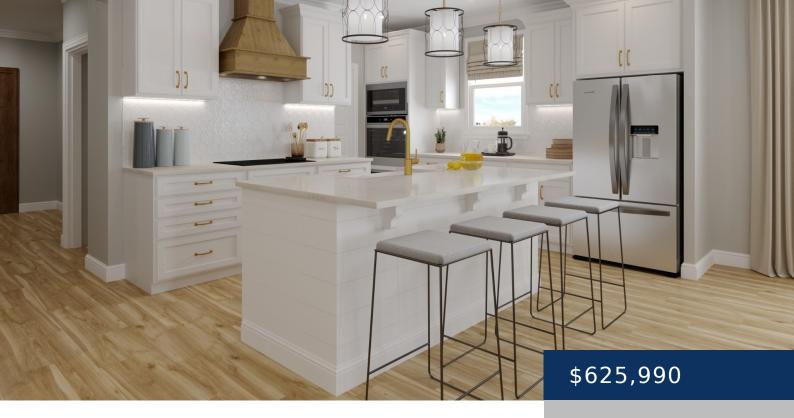

## 2521 KINGSTON, MOUNT JULIET, TN, US, 37122

https://thecottagerealty.com

Come build the beautiful Kingston floorplan here in Windtree!!

The main floor features your sun lit office, open concept kitchen/dining/ living room (vaulted ceiling!) and your spacious primary suite. The upstairs features a central loft with 2 additional guest bedrooms that share a bathroom, and you have the option to add a 4th bedroom! Our [...]

## **Rooms**

| Roo         | m type | Dimens | sions |
|-------------|--------|--------|-------|
| Bedroom 1   |        | 20x13  |       |
| Bedroom 2   |        | 12x11  |       |
| Bedroom 3   |        | 11x11  |       |
| Bonus Room  |        | 12x13  |       |
| Den         |        |        |       |
| Dining Room |        | 17x11  |       |
| Kitchen     |        | 18x11  |       |
| Living Room |        | 18x15  |       |