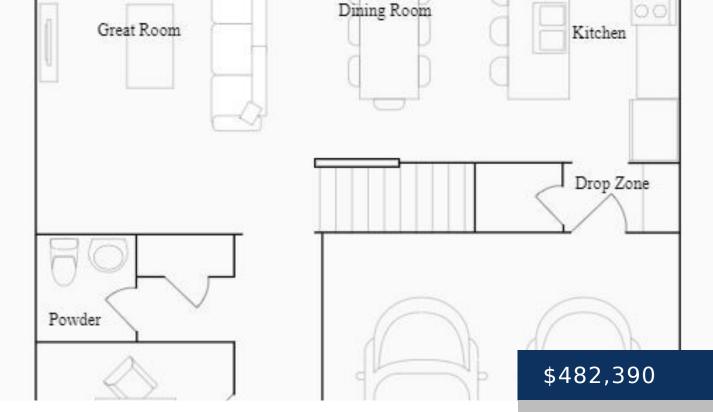

## Rooms

|             | Room type | C     | Dimensions |
|-------------|-----------|-------|------------|
| Bedroom 1   |           | 13x15 |            |
| Bedroom 2   |           | 11x11 |            |
| Bedroom 3   |           | 11x11 |            |
| Bedroom 4   |           | 11x10 |            |
| Dining Room |           | 10x13 |            |
| Kitchen     |           | 9x13  |            |
| Living Room |           | 14x17 |            |