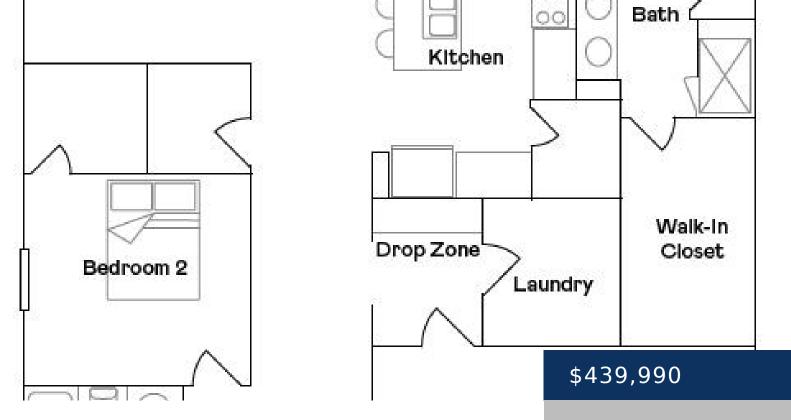

## Rooms

- 3 beds
- 2 haths
- Residential
- Single Family Residence
- Active
- 1800 sq ft

| Room type   | Dimensions |
|-------------|------------|
| Bedroom 1   | 13x16      |
| Bedroom 2   | 11x11      |
| Bedroom 3   | 11x12      |
| Dining Room | 12x12      |
| Kitchen     | 12x12      |
| Living Room | 18x16      |