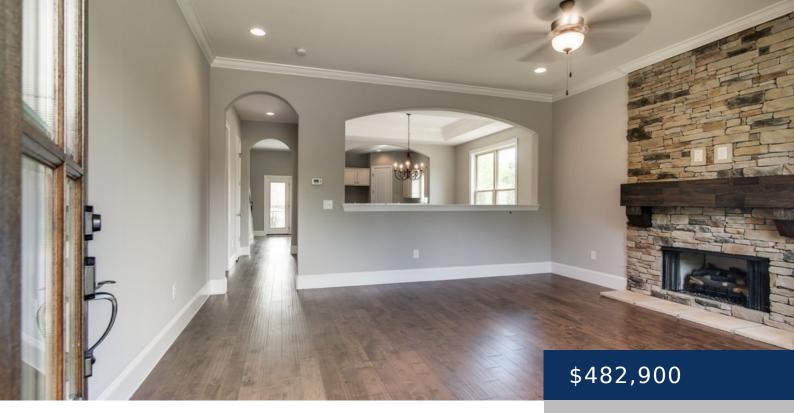

15 custom home floorplans to choose from. Listing features

Dalamar Homes HERMOSA A Floorplan. All plans include 10-foot ceilings and curved arches on the first floor. Prime location at a great price for a single-family home, [...]

- 4 heds
- 2 haths
- Residential
- Single Family Residence
- Active
- 2680 sq ft

## **Rooms**

|             | Room type | Dimensions |  |
|-------------|-----------|------------|--|
| Bedroom 1   |           | 16x13      |  |
| Bedroom 2   |           | 13x13      |  |
| Bedroom 3   |           | 12x17      |  |
| Bedroom 4   |           | 14x12      |  |
| Bonus Room  |           | 18x28      |  |
| Dining Room |           | 13x12      |  |
| Kitchen     |           | 18x16      |  |
| Living Room |           | 18x17      |  |