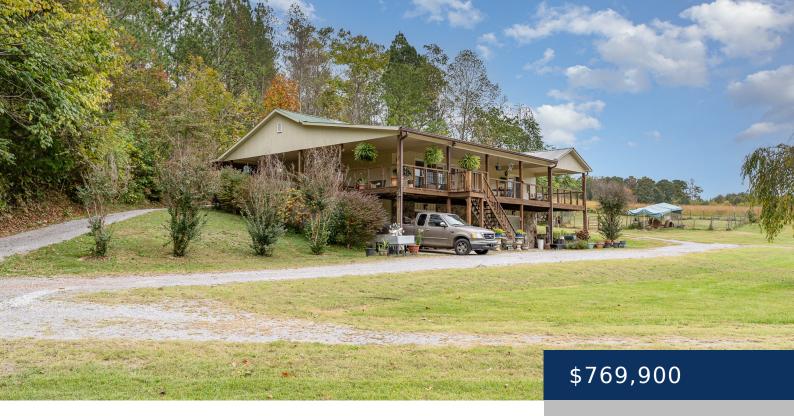

## 2491 BARNES MILL RD, SMITHVILLE, TN, US, 37166

https://thecottagerealty.com

Discover the beauty of country living on this expansive 66+/acre property, just minutes from Pates Ford Resort & Marina and
Fishlipz Grill. This peaceful retreat includes three parcels (1 acre,
5 acres, and 60 acres), featuring a 2,100 sq ft home with springfed water, and washer/dryer hookups on both floors. The home is
surrounded [...]