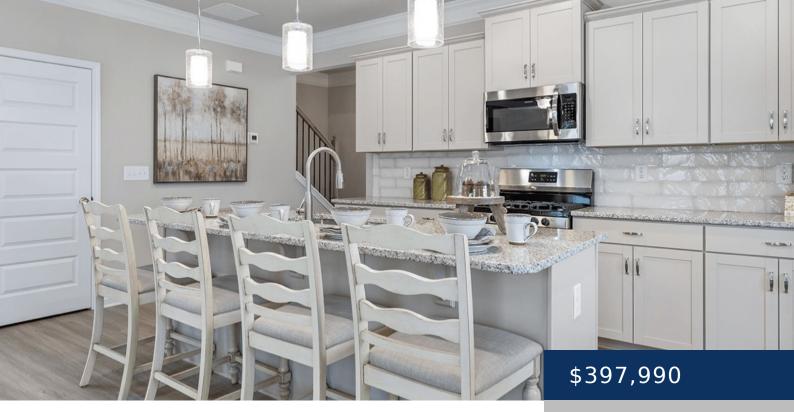

## **Amenities & Features**

Waterfront available: No AttachedGarageYN: Yes

PoolPrivateYN: No

**Security Features:** Carbon Monoxide

Detector(s), Smoke Detector(s)

Amenities: Dishwasher, Disposal, Microwave

**GarageYN:** Yes **FireplaceYN:** No

**Cooling:** Central Air, Dual, Electric **Utilities:** Electricity Available, Water

Available

**Features:** Entry Foyer, Extra Closets, Kitchen Island, Pantry, Storage, Walk-In

Closet(s)