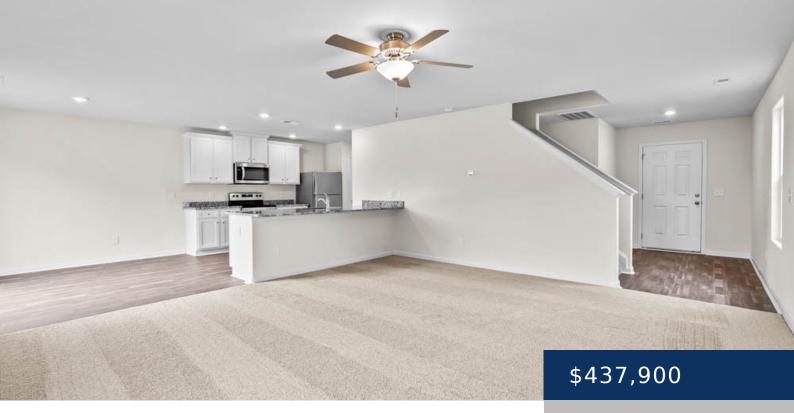

## 2422 VALVERDE WAY, MURFREESBORO, TN, US, 37127

https://thecottagerealty.com

BEAUTIFUL NEW CONSTRUCTION ON A CUL DE SAC LOT! This two-story home features a spacious open floor plan with three bedrooms and two-and-a-half bathrooms. The chef-ready kitchen includes a full suite of appliances by Whirlpool, including a refrigerator, gas oven and built-in microwave, granite countertops and soft closing wood cabinets topped with crown molding. Homeowners [...]

Rooms

- 3 hads
- 2 haths
- Residential
- Single Family Residence
- Active
- 1990 sq ft

| Room type   | Dimensions |
|-------------|------------|
| Bedroom 1   | 20x14      |
| Bedroom 2   | 13x12      |
| Bedroom 3   | 13x12      |
| Dining Room | 12x9       |
| Kitchen     | 12x14      |
| Living Room | 17x19      |