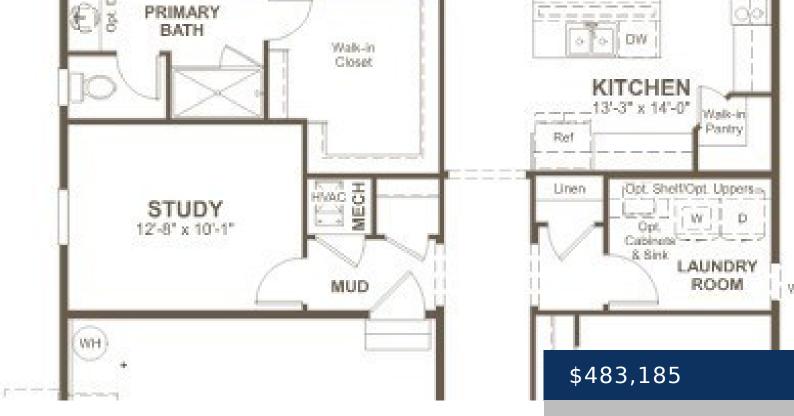

## 2355 WILLIAMSPORT LANDING, COLUMBIA, TN, US, 38401

https://thecottagerealty.com

Special Financing fixed rates below average and 2/1 Buydown (Call for details) Looking for a ranch-style floor plan? Put the Arlington at the top of your list! This smartly designed home offers an open great room, dining room and kitchen, as well as two bedrooms with a shared bath, and a separate primary suite with [...]

## Rooms

- 1 hods
- 2 haths
- Residential
- Single Family Residence
- Active
- 1930 sq ft

| Room type   | Dimensions |
|-------------|------------|
| Bedroom 1   | 14x15      |
| Bedroom 2   | 10x10      |
| Bedroom 3   | 10x10      |
| Bedroom 4   | 12x10      |
| Dining Room | 10x15      |
| Kitchen     | 13x14      |
| Living Room | 14x15      |