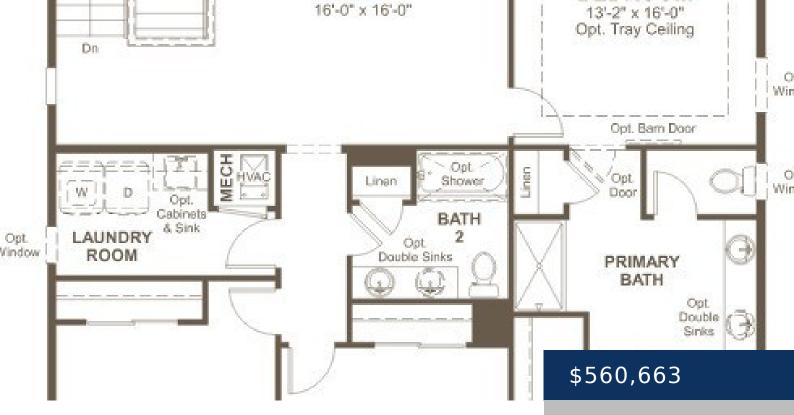

## Rooms

|             | Room type | Dimensions |
|-------------|-----------|------------|
| Bedroom 1   |           | 14x16      |
| Bedroom 2   |           | 12x13      |
| Bedroom 3   |           | 12x10      |
| Bedroom 4   |           | 11x12      |
| Bonus Room  |           | 16x16      |
| Kitchen     |           | 17x15      |
| Living Room |           | 17x15      |