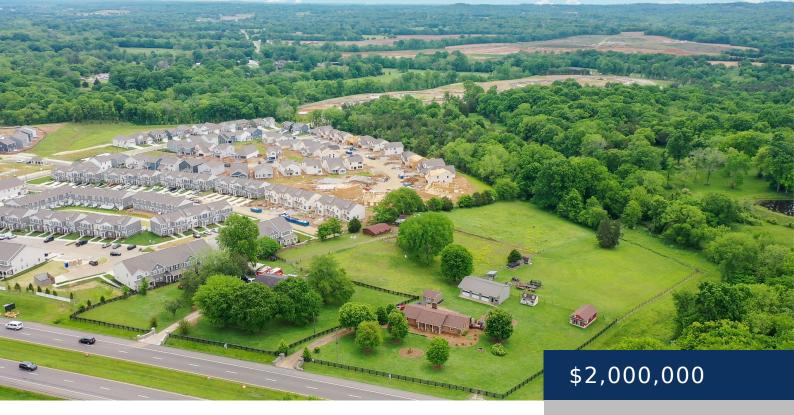

## 2348 NASHVILLE HWY, COLUMBIA, TN, US, 38401

https://thecottagerealty.com

Highly visible Nashville Hwy property convenient to Spring Hill and Columbia with access to all public utilities, and city sewer. 3 acres of development potential. 243 feet of Nashville Hwy road frontage. This property lies next to the Lennar Drumright development. Tremendous development potential. Perfect for medical offices or Veteranarian offices. Property showings are available [...]