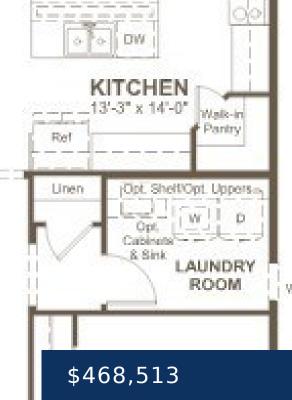

## Rooms

|             | Room type | Dimensions |
|-------------|-----------|------------|
| Bedroom 1   |           | 14x15      |
| Bedroom 2   |           | 10x10      |
| Bedroom 3   |           | 10×10      |
| Bedroom 4   |           | 12x10      |
| Dining Room |           | 10x15      |
| Kitchen     |           | 13x14      |
| Living Room |           | 14x15      |