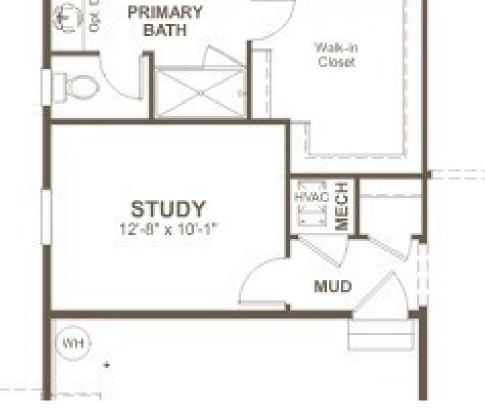

## Rooms

|             | Room type | Dimensions |
|-------------|-----------|------------|
| Bedroom 1   |           | 14x15      |
| Bedroom 2   |           | 10x10      |
| Bedroom 3   |           | 10×10      |
| Bedroom 4   |           | 12x10      |
| Dining Room |           | 10x15      |
| Kitchen     |           | 13x14      |
| Living Room |           | 14x15      |