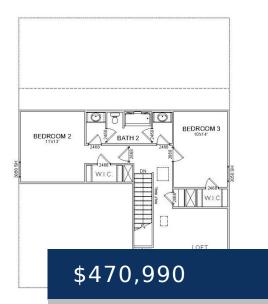

## Rooms

| Room        | type | Dime  | nsions |
|-------------|------|-------|--------|
| Bedroom 1   |      | 17x13 |        |
| Bedroom 2   |      | 11x13 |        |
| Bedroom 3   |      | 10x14 |        |
| Bonus Room  |      | 10x14 |        |
| Dining Room |      | 12x11 |        |
| Kitchen     |      | 10x15 |        |
| Living Room |      | 15x17 |        |