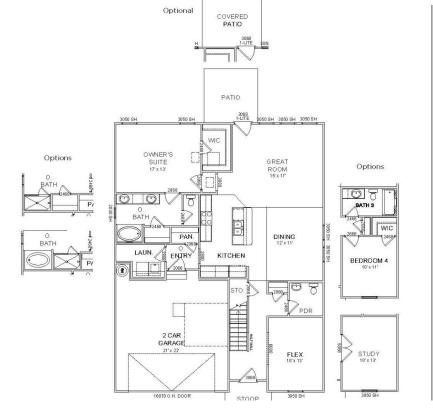

## Rooms

| Room        | type | Dime  | nsions |
|-------------|------|-------|--------|
| Bedroom 1   |      | 17x13 |        |
| Bedroom 2   |      | 11x13 |        |
| Bedroom 3   |      | 10x14 |        |
| Bonus Room  |      | 10x14 |        |
| Dining Room |      | 12x11 |        |
| Kitchen     |      | 10x15 |        |
| Living Room |      | 15x17 |        |

**Features:** Primary Bedroom Main Floor