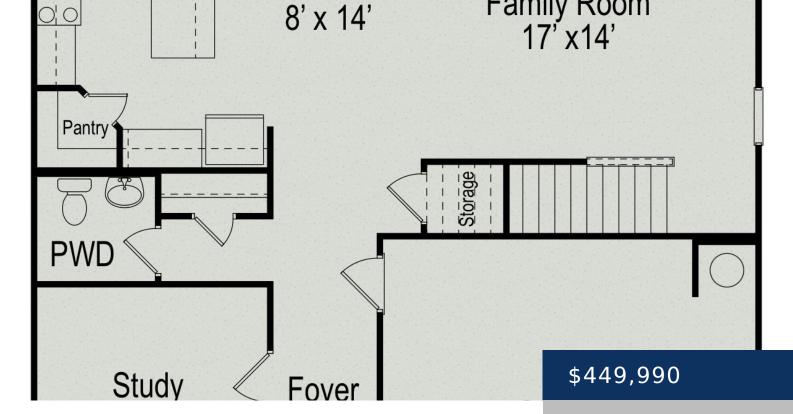

## 233 SUMMERLIN DR, GALLATIN, TN, US, 37066

https://thecottagerealty.com

The McGinnis plan at Winston Place, by Smith Douglas Homes. The McGinnis offers a two-story floorplan with a welcoming wide entry way. This plan offers a 5th bedroom downstairs with full bath. Both the kitchen and family room live to the rear of the home, with convenient access to the yard from the kitchen area. [...]

## **Rooms**

| Room type | Dimensions |
|-----------|------------|
| Bedroom 1 | 17x14      |
| Bedroom 2 | 12x10      |
| Bedroom 3 | 12x10      |
| Bedroom 4 | 12x10      |