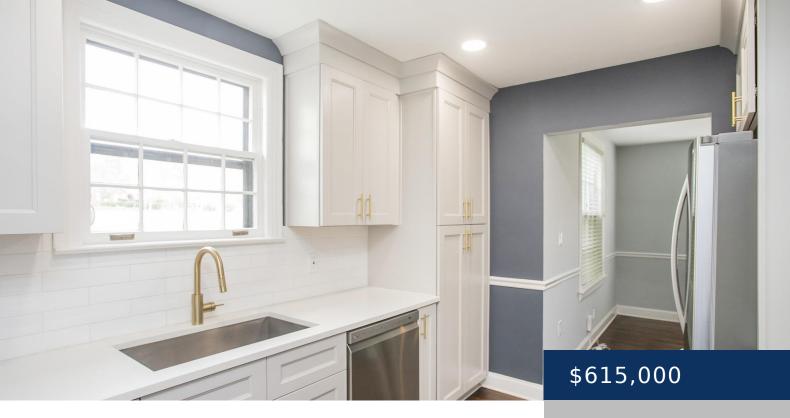

### Rooms

|             | Room type | Dimensions |
|-------------|-----------|------------|
| Bedroom 1   |           | 11x13      |
| Bedroom 2   |           | 11x11      |
| Bedroom 3   |           | 11x11      |
| Bonus Room  |           | 18x22      |
| Dining Room |           | 9x11       |
| Kitchen     |           | 9x11       |
| Living Room |           | 11x16      |

#### FireplaceYN: Yes

Cooling: Central Air

ExteriorFeatures: Garage Door Opener

**Amenities:** Dishwasher, Dryer, Refrigerator, Washer