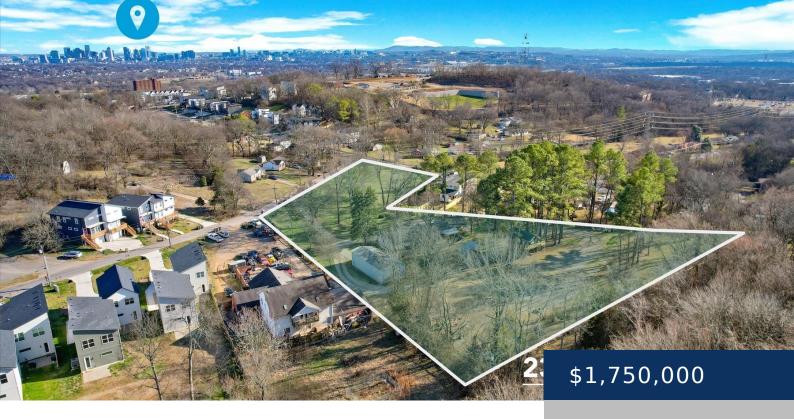

## 2305 LLOYD AVE, NASHVILLE, TN, US, 37218

https://thecottagerealty.com

2.93 acres of prime development land await your vision! R10 Zoning. Perfect for developers, builders, or an ambitious new owner looking to subdivided and build or re imagine the current home. There are several outbuildings on the property and the land is fully fenced in. Just ten minutes from Downtown Nashville, this property has endless [...]