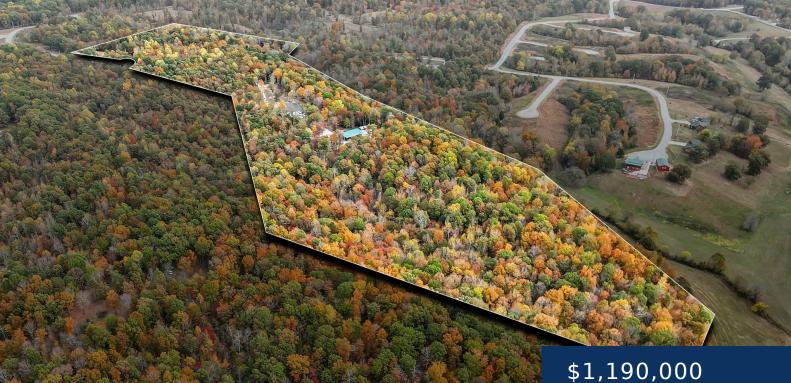

## 230 ANCHOR DR, WAVERLY, TN, US, 37185

https://thecottagerealty.com

LEAVE THE WORLD BEHIND. Escape here, approx 1.5 hour from Nashville. Completed in 2023, this beautiful brick and hardie board home situated on 34.73 wooded acres in "The Reserves" section of Waverly's is highly regarded Lakewood Ranches / POA. Known as "Tennessee's Hidden Gem," this development comprises large wooded tracts with abundant deer, turkey, and [...]