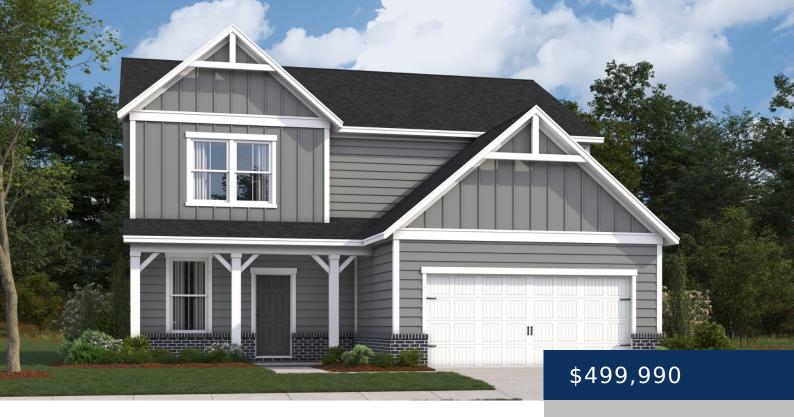

## 2295 KEMP DR, HERMITAGE, TN, US, 37076

https://thecottagerealty.com

Come check out Overlook at Aarons Cress!! The Savannah is a 2295 sq ft plan including 3 BR/2.5 BA, open kitchen, dining room, study, and loft, with an optional morning room or covered patio! Come personalize your home with our choice options and tons of upgrade options at our design center! The Overlook at Aarons [...]