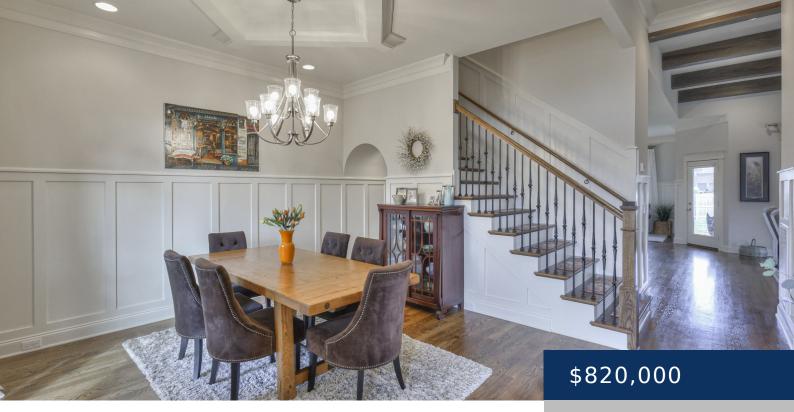

## **Rooms**

|             | Room type |       | Dimensions |
|-------------|-----------|-------|------------|
| Bedroom 1   |           | 20x13 |            |
| Bedroom 2   |           | 12x11 |            |
| Bedroom 3   |           | 16x12 |            |
| Bedroom 4   |           | 14x12 |            |
| Bonus Room  |           | 30x20 |            |
| Dining Room |           | 13x12 |            |
| Kitchen     |           | 29x12 |            |
| Living Room |           | 16x16 |            |