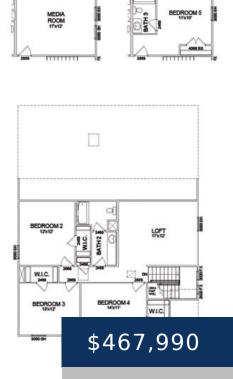

## 2256 TURQUOISE LANE, MURFREESBORO, TN, US, 37129

https://thecottagerealty.com

PRESALE, TO BE BUILT: The Roland floorplan with Craftsman elevation. Choose your homesite, options, and upgrades including 3rd Car Garage on select homesites! WHY WAIT? Save big on the BRAND-NEW home you want NOW! \$10,000 towards closing costs when working with our preferred lender & title company.

## **Rooms**

|             | Room type | Dimensions |  |
|-------------|-----------|------------|--|
| Bedroom 1   |           | 16x13      |  |
| Bedroom 2   |           | 12x12      |  |
| Bedroom 3   |           | 12x13      |  |
| Bedroom 4   |           | 14x11      |  |
| Dining Room |           | 7x11       |  |
| Kitchen     |           | 8x11       |  |
| Living Room |           | 16x19      |  |