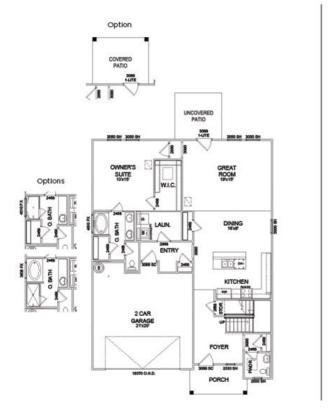

## 2256 TURQUOISE LANE, MURFREESBORO, TN, US, 37129

https://thecottagerealty.com

PRESALE, TO BE BUILT: The Roland floorplan with Craftsman elevation. Choose your homesite, options, and upgrades including 3rd Car Garage on select homesites! WHY WAIT? Save big on the BRAND-NEW home you want NOW! \$10,000 towards closing costs when working with our preferred lender & title company.

## **Rooms**

|             | Room type | Dimensions |  |
|-------------|-----------|------------|--|
| Bedroom 1   |           | 16x13      |  |
| Bedroom 2   |           | 12x12      |  |
| Bedroom 3   |           | 12x13      |  |
| Bedroom 4   |           | 14x11      |  |
| Dining Room |           | 7x11       |  |
| Kitchen     |           | 8x11       |  |
| Living Room |           | 16x19      |  |