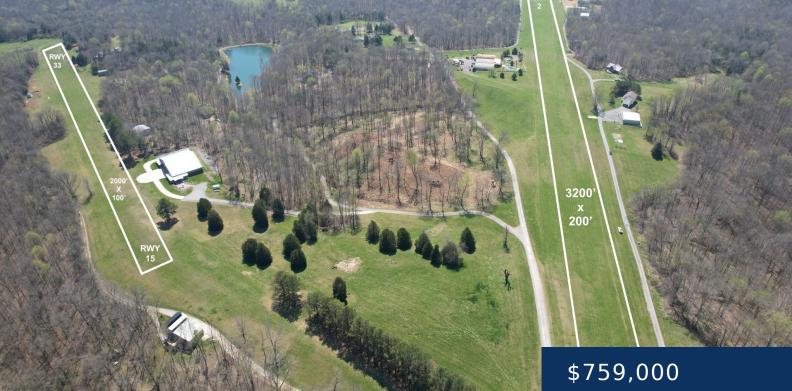

## 225 SLOW ROLL, CHAPMANSBORO, TN, US, 37035

https://thecottagerealty.com

PILOT'S PRIVATE GATED COMMUNITY 25 miles NW of Nashville on the Cumberland River. This 5 Acre lot sits directly on the runway edge w/ direct access.Over engineered Hangar Home has a 12" hollow core/concrete floor with 3/4" steel making it tornado & earthquake proof. The hangar is a 42' x 52' steel structure with a [...]