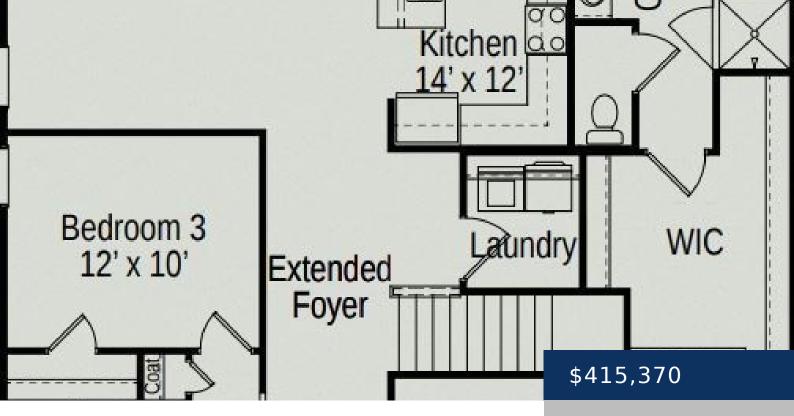

## Rooms

| Room type   | Dimensions |
|-------------|------------|
| Bedroom 1   | 16x13      |
| Bedroom 2   | 12x10      |
| Bedroom 3   | 12x10      |
| Dining Room | 11x9       |
| Kitchen     | 14x12      |
| Living Room | 13x16      |