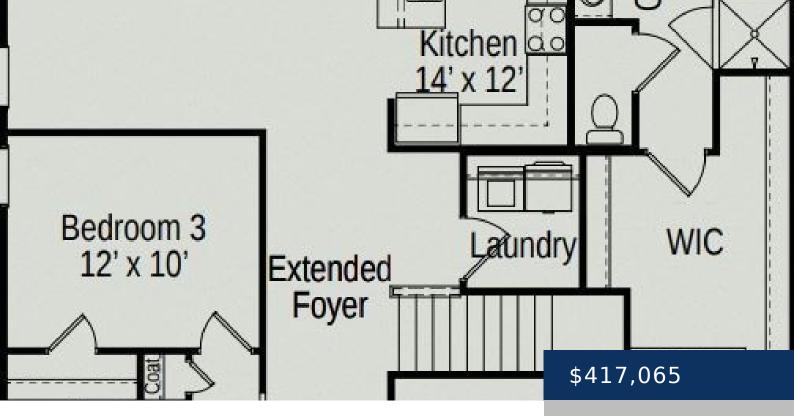

## Rooms

| Room type   | Dimensions |
|-------------|------------|
| Bedroom 1   | 16x13      |
| Bedroom 2   | 12x10      |
| Bedroom 3   | 12x10      |
| Dining Room | 11x9       |
| Kitchen     | 14x12      |
| Living Room | 13x16      |