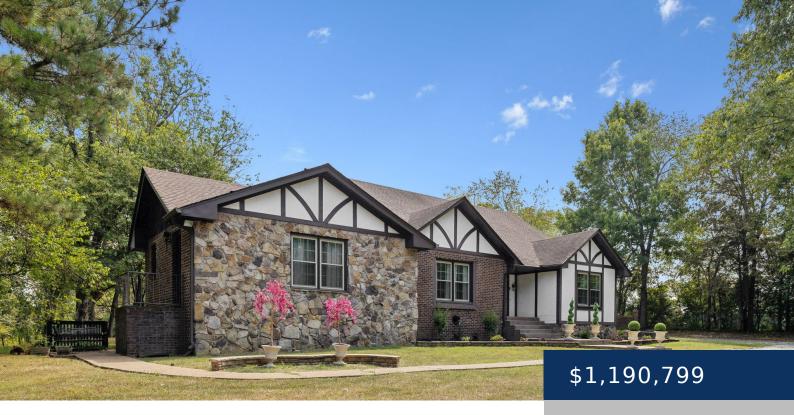

## 218 ORIOLE DR, LEBANON, TN, US, 37087

https://thecottagerealty.com

Tranquil 7-Acre Property with Creek Access - No HOA fees! Highly sought after area with much privacy. Inside you'll find spacious bedrooms with ample storage along with flex rooms that can be tailored to your needs. Separate entrance ideal for an in-law suite with plumbing set up for kitchen. This home has been thoughtfully remodeled, featuring [...]

## **Building Details**

ArchitecturalStyle: Tudor ParkingTotal: 2 NewConstructionYN: No **Heating:** Central

**Basement:** Unfinished Exterior material: Brick, Stone

**Roof:** Asphalt **Parking:** Attached - Rear, Concrete, Gravel