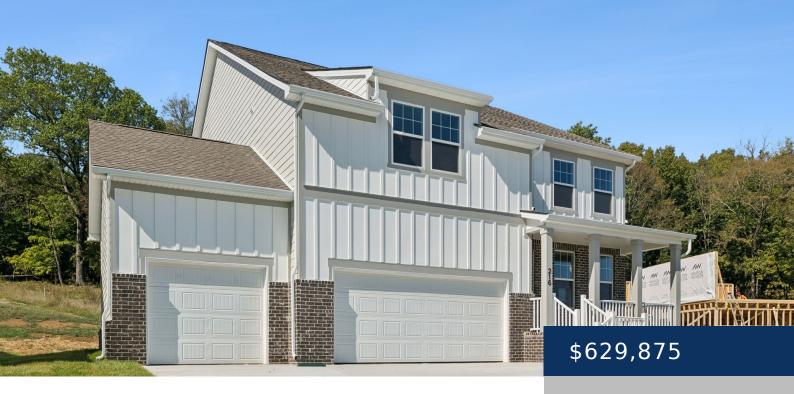

# 216 MERIDIAN DRIVE, SMYRNA, TN, US, 37167

https://thecottagerealty.com

The Savoy home plan offers an inviting kitchen that is the heart of the home. Featuring an abundance of countertop space, cabinet storage, a walk-in pantry, and a stunning island that overlooks a spacious family room, this home plan is ready to host your next gathering with family and friends. A guest retreat with full [...]

## **Building Details**

| ArchitecturalStyle: Colonial | ParkingTotal: 3                 |
|------------------------------|---------------------------------|
| NewConstructionYN: Yes       | Heating: Central, Electric      |
| Basement: Crawl Space        | Exterior material: Fiber Cement |
| Parking: Attached - Front    |                                 |