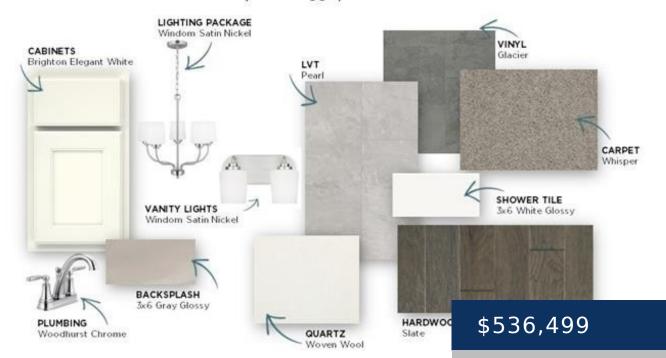

# Heritage Creek The Sutherland | HRCS53 | Interior Selections



## 2128 CREEKLAND VIEW BLVD, NASHVILLE, TN, US, 37207

https://thecottagerealty.com

The Sutherland floorplan! The 1st floor offers 2 Bedrooms including the Owners suite with Upgraded Tile shower & bedroom 2. The 2nd floor offers 2 bedrooms with a full Jack and Jill Bath with a large loft for Movie Night! This home has the Kitchen Of Your Dreams with a Wall Mounted Oven and Microwave, [...]

- 4 heds
- 3 hathe
- Residential
- Single Family Residence
- Active
- 2344 sq ft

#### **Rooms**



|             | Room type | Dimensions |  |
|-------------|-----------|------------|--|
| Bedroom 1   |           | 17x13      |  |
| Bedroom 2   |           | 11x13      |  |
| Bedroom 3   |           | 10x14      |  |
| Bedroom 4   |           | 10x11      |  |
| Bonus Room  |           | 10x14