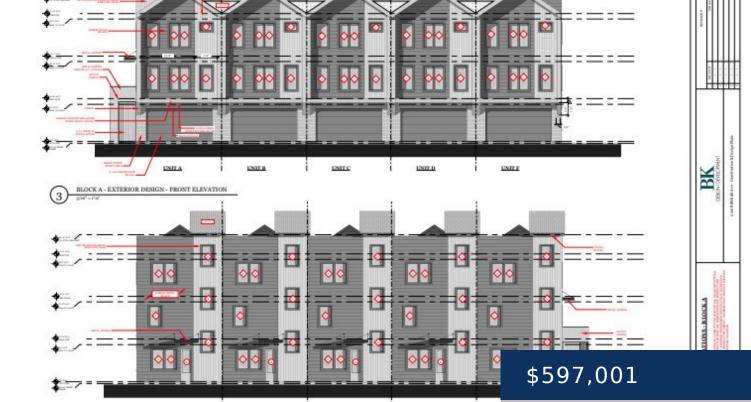

## 2126 BELLEFIELD AVE, NASHVILLE, TN, US, 37218

https://thecottagerealty.com

Legal 7-unit land development property. All ready to build. Each unit is 2298 sqft total with 1737 sqft of it heated & cooled. 2 car garage w rooftop deck. Key Details: Frontage: 150 feet on Bellefield Ave for excellent visibility. Infrastructure: Includes a newly laid access road. Utilities: City sewer and water lines are available [...]

## **Building Details**

**ParkingTotal:** 5

**Heating:** Electric

Exterior material: Brick, Hardboard Siding

**NewConstructionYN:** Yes

Basement: Other

Parking: Attached - Front