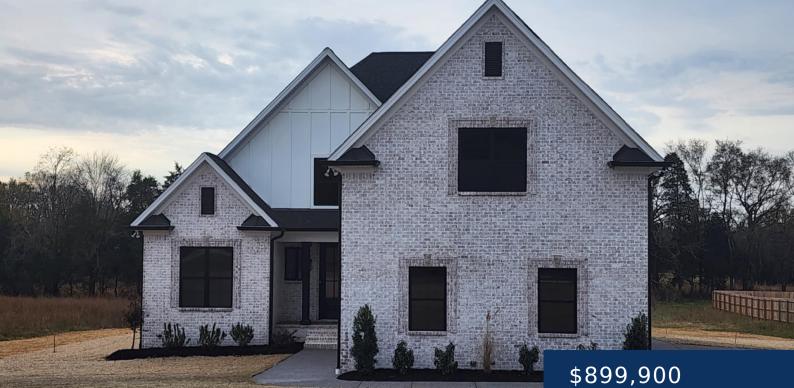

## 2120 HAMILTON CHAMBERS RD, LEBANON, TN, 37087

https://thecottagerealty.com

This stunning property features a spacious eat-in kitchen equipped with a stylish island, double ovens, a cooktop, and sleek stainless steel appliances. The solid surface countertops and pantry offer both functionality and elegance, while the exquisite trimwork adds a touch of sophistication throughout. Retreat to the luxurious primary bedroom suite, complete with a generous walk-in [...]

## **Building Details**

| ParkingTotal: 3            | NewConstructionYN: Yes |
|----------------------------|------------------------|
| Heating: Central, Electric | Basement: Crawl Space  |
| Exterior material: Brick   | Parking: Attached      |