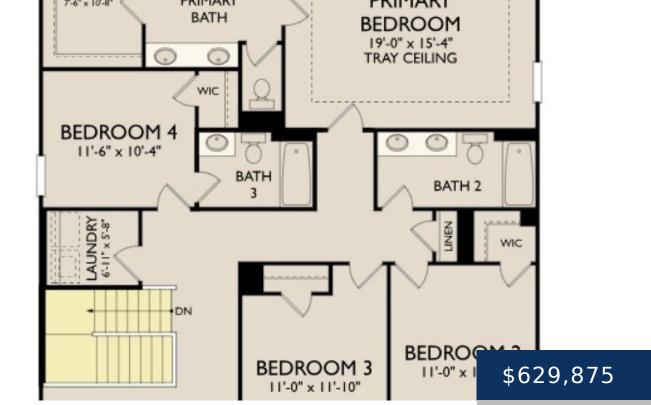

## **Rooms**

|             | Room type |       | Dimensions |
|-------------|-----------|-------|------------|
| Bedroom 1   |           | 19x15 |            |
| Bedroom 2   |           | 14x11 |            |
| Bedroom 3   |           | 14x11 |            |
| Bedroom 4   |           | 12x10 |            |
| Bonus Room  |           | 18x11 |            |
| Dining Room |           | 12x12 |            |
| Kitchen     |           | 14x12 |            |
| Living Room |           | 14x20 |            |