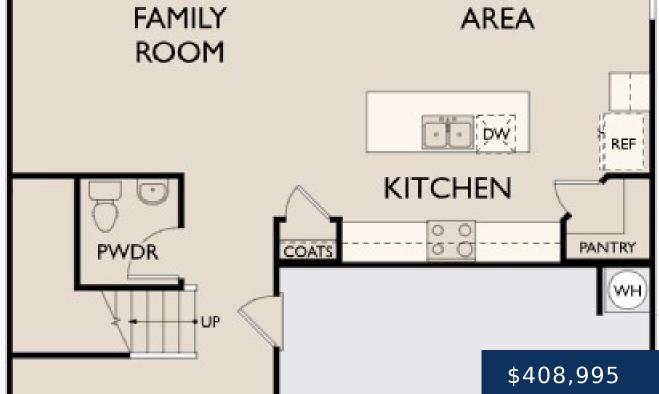

## 2114 YOUNGFELLOW DR, COLUMBIA, TN, US, 38401

https://thecottagerealty.com

Welcome to the Radiance floor plan, a thoughtfully designed home offering the perfect balance of comfort and functionality. With 3 generously sized bedrooms, a versatile flex space, a loft and a bright open-concept layout, this home is ideal for modern living. All appliances including the refrigerator and washer and dryer are included!

## Rooms

| Room type   | Dimensions |
|-------------|------------|
| Bedroom 1   | 14x14      |
| Bedroom 2   | 10x13      |
| Bedroom 3   | 14x11      |
| Bonus Room  | 15x10      |
| Kitchen     | 15x14      |
| Living Room | 20x15      |