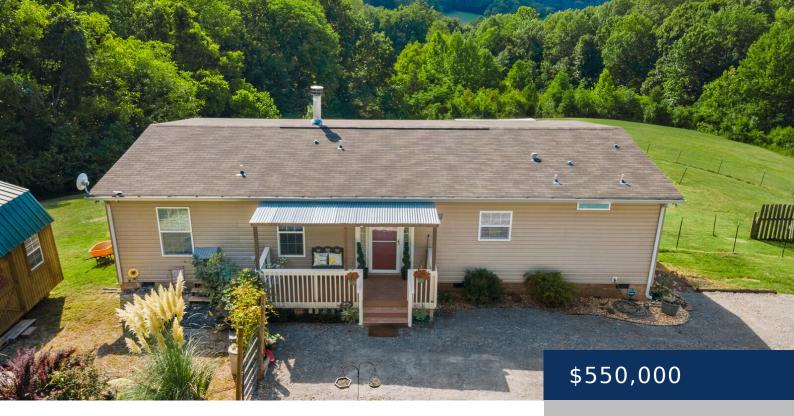

## 2114 PEACH ORCHARD RD, CULLEOKA, TN, US, 38451

https://thecottagerealty.com

Welcome to your dream mini farm! This Norris-built modular home on a permanent foundation is situated on 11.55 acres across two tracts. Crafted with quality, it features crown molding and 3-1/2" finished baseboards throughout. The living room boasts a coffered ceiling and wood-burning fireplace. With 3 spacious bedrooms, each with large walk-in closets, and a [...]