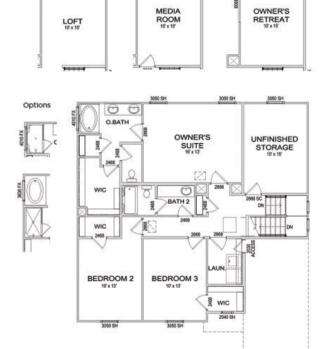

# 2106 ARBOR VALLEY ROAD, SPRING HILL, TN, US, 37174

https://thecottagerealty.com

TO BE BUILT PRESALE: Welcome to Arbor Valley - Spring Hill's most beautiful new community! The Kirkland floor plan provides an open Great Room that flows into the Dining Room and Kitchen-- open concept living at its finest! Enjoy the flex space down stairs or optional upgrade to add a study or bedroom on the [...]

## Rooms

| Room type   | Dimensions |
|-------------|------------|
| Bedroom 1   | 16x13      |
| Bedroom 2   | 10x13      |
| Bedroom 3   | 10x13      |
| Dining Room | 12x11      |
| Kitchen     | 13x12      |
| Living Room | 16x15      |