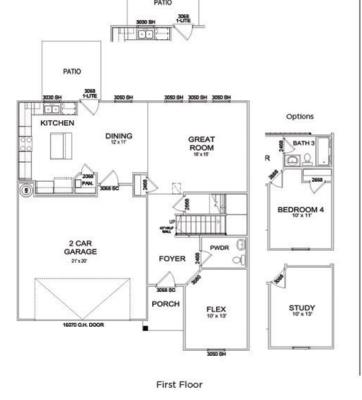

# 2106 ARBOR VALLEY ROAD, SPRING HILL, TN, US, 37174

https://thecottagerealty.com

TO BE BUILT PRESALE: Welcome to Arbor Valley - Spring Hill's most beautiful new community! The Kirkland floor plan provides an open Great Room that flows into the Dining Room and Kitchen-- open concept living at its finest! Enjoy the flex space down stairs or optional upgrade to add a study or bedroom on the [...]

## Rooms

| Room type   | Dimensions |
|-------------|------------|
| Bedroom 1   | 16x13      |
| Bedroom 2   | 10x13      |
| Bedroom 3   | 10x13      |
| Dining Room | 12x11      |
| Kitchen     | 13x12      |
| Living Room | 16x15      |