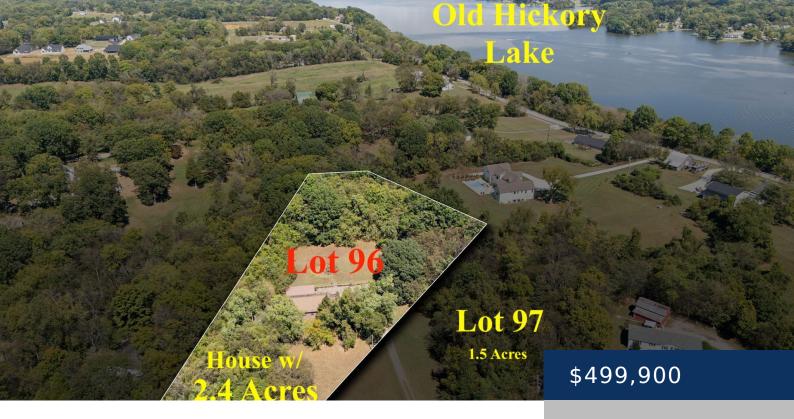

## 210 CROSSWINDS DR, MOUNT JULIET, TN, US, 37122

https://thecottagerealty.com

For Sale is 3.9 Acres of Prime Building Opportunity Off Saundersville Ferry Rd Near Old Hickory Lake in One of the Top Rated School Systems in ALL of Wilson County for Under \$500k! Build New on Lot 96 (house) and sell Lot 97 (Residential Lot), or Perform Additional Soils Evaluation on Lot 97 (Res. Lot) [...]