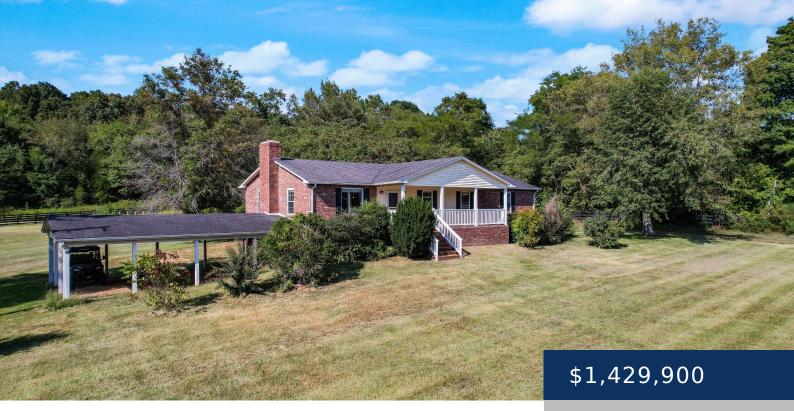

## 2085 HIGHWAY 52, PORTLAND, TN, US, 37148

https://thecottagerealty.com

Beautiful renovated 3 bedroom, 2 bath home. Open Floor plan. Kitchen island, stainless appliances. Large primary suite. Huge Deck, Covered Front Porch, Unfinished partial basement. Beautifully built Newer barn, Newer partial fencing, Newer gates. Pituresque 47.98 plus acres. Home is on 1st Tract and 46.8 acres on 2nd Tract. Both being sold together.

## **Building Details**

ArchitecturalStyle: Traditional NewConstructionYN: No Basement: Unfinished Parking: Attached - Rear ParkingTotal: 1 Heating: Central Exterior material: Brick