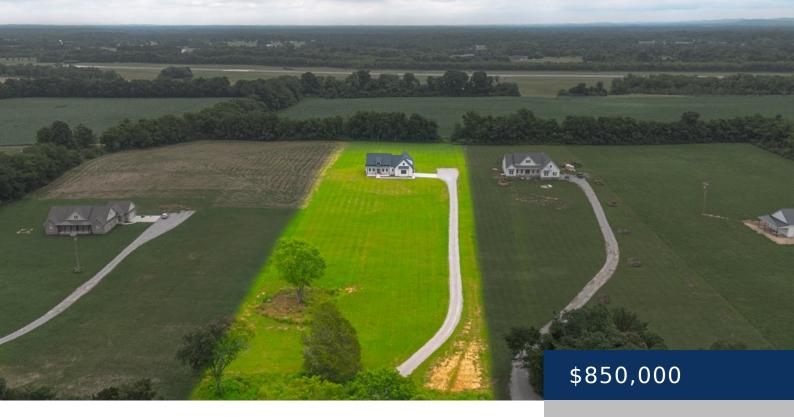

## 2085 FRANKLIN PIKE, LEWISBURG, TN, US, 37091

https://thecottagerealty.com

Welcome to this beautiful custom-built home with 3BD 3.5BA on 5 acres! This home features an ample amount of cabinets, quartz countertops, double ovens, stainless steel appliances, tile backsplash, large island, butlers pantry, gas fireplace, luxury vinyl flooring throughout home, tile flooring in baths, custom tiled shower, separate soaking tub, walk-in closet, decorative lighting throughout, [...]