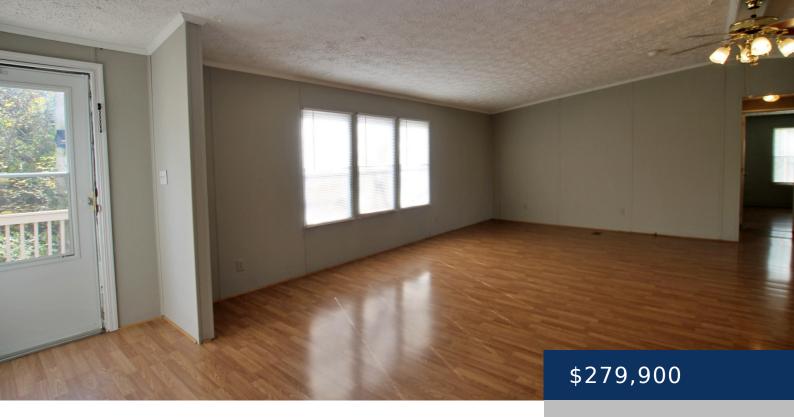

## **Rooms**

| Room type   | Dimensions |
|-------------|------------|
| Bedroom 1   | 13x15      |
| Bedroom 2   | 13x14      |
| Bedroom 3   | 13x13      |
| Dining Room | 9x10       |
| Kitchen     | 8x16       |
| Living Room | 18x26      |