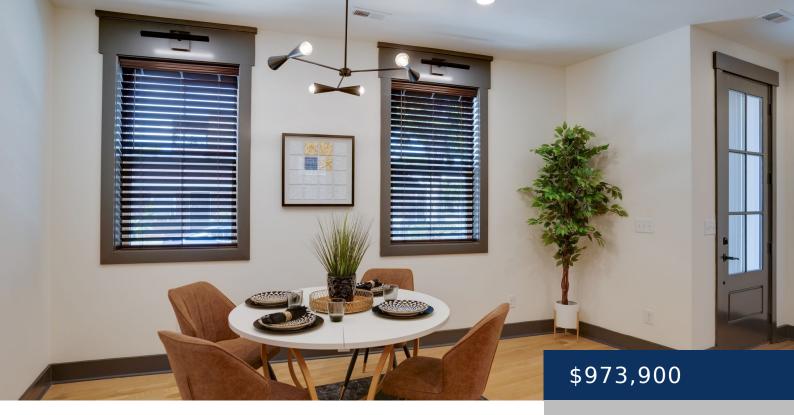

## **Rooms**

|             | Room type | Dimer | nsions |
|-------------|-----------|-------|--------|
| Bedroom 1   |           | 16x18 |        |
| Bedroom 2   |           | 16x12 |        |
| Bedroom 3   |           | 16x11 |        |
| Bonus Room  |           | 18x16 |        |
| Dining Room |           |       |        |
| Kitchen     |           | 10x10 |        |
| Living Room |           | 14x10 |        |