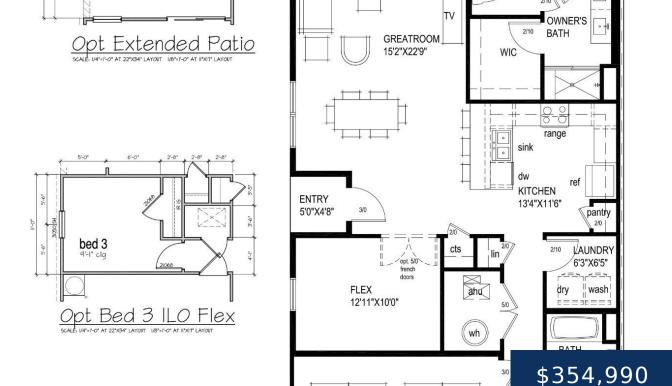

## **Rooms**

| Room type   | Dimensions |
|-------------|------------|
| Bedroom 1   | 13x14      |
| Bedroom 2   | 10x12      |
| Bedroom 3   | 11x12      |
| Dining Room |            |
| Kitchen     | 14x12      |
| Living Room | 15x23      |