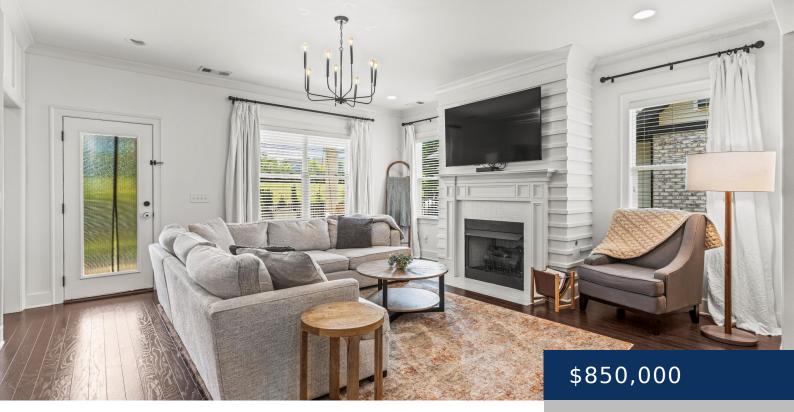

## Rooms

| Room type   | Dimensions |
|-------------|------------|
| Bedroom 1   |            |
| Bedroom 3   |            |
| Bonus Room  | 17x22      |
| Dining Room | 17x12      |
| Kitchen     | 16x18      |
| Living Room | 16x16      |