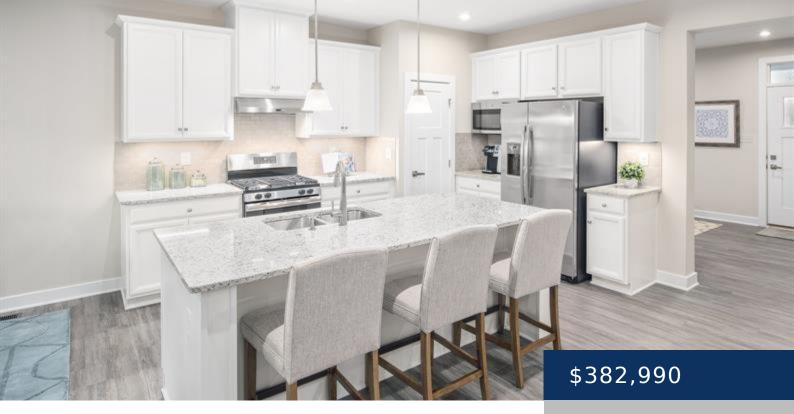

## Rooms

| Room type   | Dimensions |
|-------------|------------|
| Bedroom 1   | 15x14      |
| Bedroom 2   | 11x10      |
| Bedroom 3   | 11x10      |
| Bedroom 4   | 11x11      |
| Dining Room | 14x10      |
| Kitchen     | 14x14      |
| Living Room | 19x14      |

Amenities: Dishwasher, Disposal, Microwave